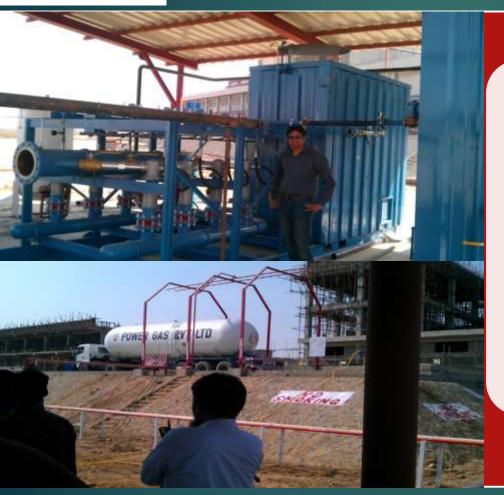

## LPG AIR MIX PLANT

TEXTILES KARACHI

The LPG -Air Mix Unit Has Been Installed At Textile Karachi

# LPG STORAGE AND FILLING PLANTS

- M/S A & U LPG Chakwal
- M/S Gold Gas Chakwal
- M/S Noor Ardagan Gas Bhera
- M/S Khan Gas Charsada
- M/S Jamisto Energy Sadiqabad
- M/S Al-Naseem LPG Quetta
- M/S Lasbella Gas Karachi
- M/S MSA LPG Fatehjang
- M/S Nawab Energy Sadiqabad
- M/S Zam Zam LPG Lahore
- M/S 7 Star Bhimber
- M/S Chand LPG Noshehra
- M/S Fort Energy Bhawalnagar
- M/S Bhatti Associates Multan
- M/S Shahzaib Gas Utch Sharif
- M/S Tajwar Sultana Mardan
- M/S Silk Int. Gilgit
- M/S AMIGOS Bunair
- M/S Olympia Chemical Lahore
- M/S Balochistan Oil Khanewal