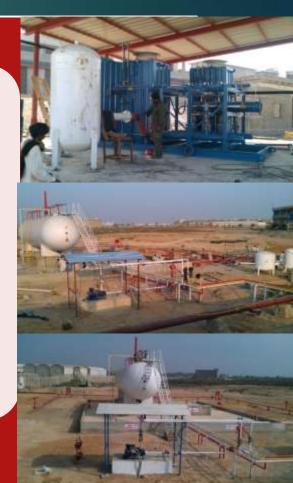

## CYLINDERICAL TANKS

# LPG STORAGE AND FILLING PLANTS

- M/S A & U LPG Chakwal
- M/S Gold Gas Chakwal
- M/S Noor Ardagan Gas Bhera
- M/S Khan Gas Charsada
- M/S Jamisto Energy Sadiqabad
- M/S Al-Naseem LPG Quetta
- M/S Lasbella Gas Karachi
- M/S MSA LPG Fatehjang
- M/S Nawab Energy Sadiqabad
- M/S Zam Zam LPG Lahore
- M/S 7 Star Bhimber
- M/S Chand LPG Noshehra
- M/S Fort Energy Bhawalnagar
- M/S Bhatti Associates Multan
- M/S Shahzaib Gas Utch Sharif
- M/S Tajwar Sultana Mardan
- M/S Silk Int. Gilgit
- M/S AMIGOS Bunair
- M/S Olympia Chemical Lahore
- M/S Balochistan Oil Khanewal